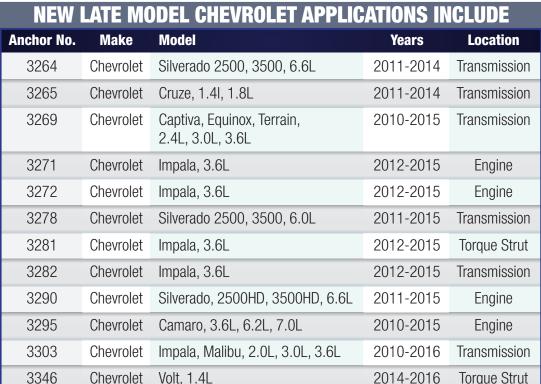

This month we focus on **12 new late model Chevrolet numbers** that have been recently added. These numbers fit many of the most popular Chevrolet vehicles on the road today, accounting for **over 6,763,480 applications**. (based on Polk data)