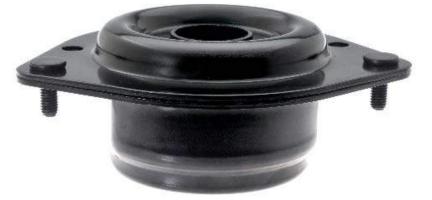

**Anchor Industries** Suspension Strut Mounts are specifically engineered and manufactured to meet or exceed OEM standards to ensure perfect fit and function. All bearings also meet OEM specifications and only premium elastomer rubber materials are used to guarantee dependable performance and durability.

## Key Features & Benefits

- Feature: Rubber is heat-bonded to steel
- Benefit: Superior bond strength and durability
- Feature: Premium elastomer rubber material are used
- Benefit: Precise steering response
- Feature: E-coated and zinc plated
- Benefit: Prevent premature oxidation for longer life
- **Feature:** All mounts include complete mounting hardware
- **Benefit:** No need to reuse old fatigued parts