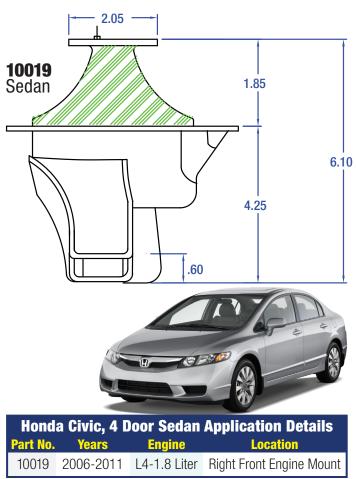

## 9280 and 10019 Honda Civic Mount Identification

We receive tech calls regarding the right front engine mount on 2006-2011 Honda Civic applications. The right front mount for the two different body styles of this vehicle look very similar, but upon closer inspection there are differences (illustrated below) which will cause mounting issues if the wrong part is installed. Except for the right front mount, all of the other engine mounts for the 2006 - 2011 Honda Civic are the same.

In order to identify the proper mount for 2006-2011 Honda Civic applications, make sure to verify if the vehicle is a "Coupe" or "Sedan", as they require different part numbers. Detailed illustrations on the 9280 and 10019 engine mounts with dimension specifications are shown below.