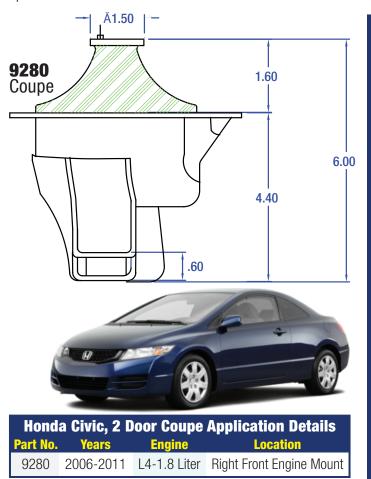

## 9280 and 10019 Honda Civic Mount Identification

We receive tech calls regarding the right front engine mount on 2006-2011 Honda Civic applications. The right front mount for the two different body styles of this vehicle look very similar, but upon closer inspection there are differences (illustrated below) which will cause mounting issues if the wrong part is installed. Except for the right front mount, all of the other engine mounts for the 2006 - 2011 Honda Civic are the same.

In order to identify the proper mount for 2006-2011 Honda Civic applications, make sure to verify if the vehicle is a "Coupe" or "Sedan", as they require different part numbers. Detailed illustrations on the 9280 and 10019 engine mounts with dimension specifications are shown below.