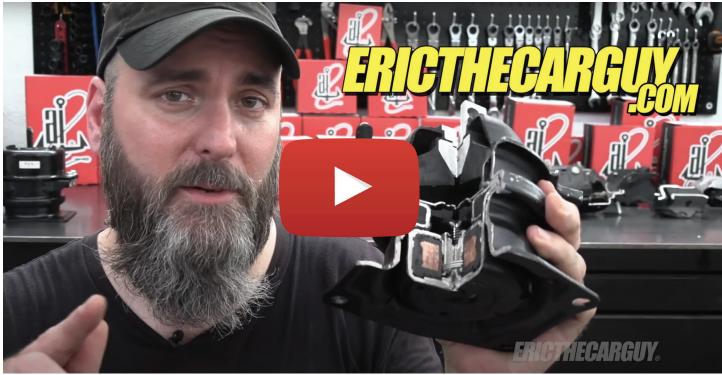

## **How Active Engine Mounts Work**

Have you ever heard of active engine mounts? If so, have you ever wondered how they work? Watch EricTheCarGuy use Anchor mounts to show what active engine mounts are and how they work. - *EricTheCarGuy is a top ranked automotive repair channel on YouTube with 1.5M+ subscribers and 300M+ views.* 