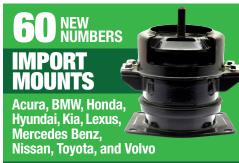

## 101 NEW NUMBERS INTRODUCED

COVERING 12,268,522 VEHICLE APPLICATIONS

COVERING 10,387,627 VEHICLE APPLICATIONS

SUPPORTS Ford, and GM

NEW NUMBERS

CENTER

COVERING 5,437,033 VEHICLE APPLICATIONS