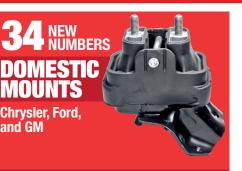

## 101 NEW NUMBERS INTRODUCED

COVERING 12,268,522 VEHICLE APPLICATIONS

COVERING 10,387,627 VEHICLE APPLICATIONS

SUPPORTS Ford, and GM

NEW NUMBERS

CENTER

COVERING 5,437,033 VEHICLE APPLICATIONS