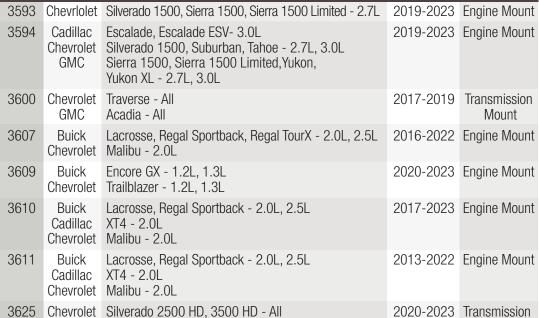

This month highlights first to market late model GM coverage. These eight part numbers represent a small sampling of many of the late model, first to market part numbers that are in stock and available for immediate delivery. Covering over 2,687,110 applications and model years 2013-2023, these part numbers represent excellent sales opportunities.

All application data is available electronically on anchor-online.com, Epicor and WHI Solutions.

For more details on our complete program availability, please contact your local sales representative or call our customer service department direct at the number below.

Sierra 2500 HD, 3500 HD - All

Mount

**GMC**